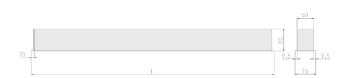

#### Specification text

Recessed luminaire from the iline 6 family. Symmetrical, Wide lighting distribution, UGR <22. Light output of 3298lm with an efficacy of 127lm/W. Light source colour temperature 4000K and CRI 85. Complete with DALI control gear and DALI test 3hr emergency. Nominal dimensions L1494 x W76 x H76.5mm. Finished in Black.

#### Physical details

| Finish:    | Black   |
|------------|---------|
| Length:    | 1494 mm |
| Width:     | 76 mm   |
| Height:    | 76.5 mm |
| IP Rating: | IP20    |
|            |         |

lightworks