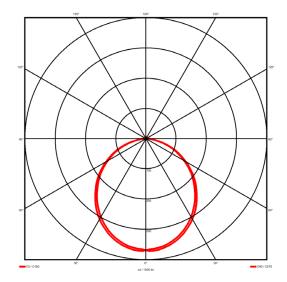

### Lighting performance

| Output lumens:                | 3298 lm     |
|-------------------------------|-------------|
| Efficacy:                     | 127 lm/W    |
| Rated power:                  | 0 W         |
| Control gear:                 | DALI        |
| Dimming range:                | 1-100%      |
| DC Suitable:                  | Yes         |
| Colour temperature:           | 4000 K      |
| MacAdams                      | < 3         |
| CRI:                          | 85          |
| Radiation pattern:            | Symmetrical |
| Beam angle:                   | Wide        |
| Unified glare rating (U.G.R): | <22         |
|                               |             |