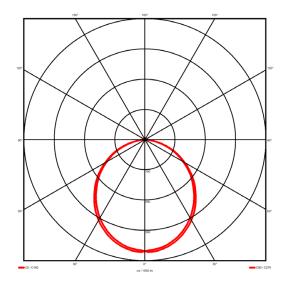

### **Specification text**

Recessed luminaire from the iline 6 family. Symmetrical, Wide lighting distribution, UGR <22. Light output of 3298lm with an efficacy of 127lm/W. Light source colour temperature 4000K and CRI 85. Complete with DALI control gear and manual test 3hr emergency. Nominal dimensions L1494 x W76 x H76.5mm. Finished in Black.

## Lighting performance

| Output lumens:                | 3298 lm     |
|-------------------------------|-------------|
| Efficacy:                     | 127 lm/W    |
| Rated power:                  | 0 W         |
| Control gear:                 | DALI        |
| Dimming range:                | 1-100%      |
| DC Suitable:                  | Yes         |
| Colour temperature:           | 4000 K      |
| MacAdams                      | < 3         |
| CRI:                          | 85          |
| Radiation pattern:            | Symmetrical |
| Beam angle:                   | Wide        |
| Unified glare rating (U.G.R): | <22         |
|                               |             |