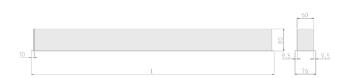

### **Specification text**

Recessed luminaire from the iline 6 family. Symmetrical, Wide lighting distribution, UGR <22. Light output of 3298lm with an efficacy of 127lm/W. Light source colour temperature 4000K and CRI 85. Complete with DALI control gear and manual test 3hr emergency. Nominal dimensions L1494 x W76 x H76.5mm. Finished in Black.

#### Physical details

| Finish:    | Black   |
|------------|---------|
| Length:    | 1494 mm |
| Width:     | 76 mm   |
| Height:    | 76.5 mm |
| IP Rating: | IP20    |
|            |         |

lightworks