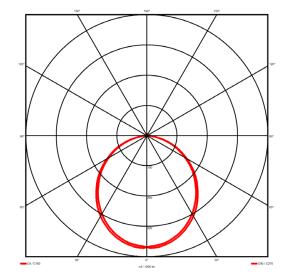

## Lighting performance

Output lumens: 3298 lm 127 lm/W Efficacy: Rated power: 0 W Control gear: DALI Dimming range: 1-100% DC Suitable: Yes 4000 K Colour temperature: MacAdams < 3 CRI: 85 Radiation pattern: Symmetrical

## Physical details

Unified glare rating (U.G.R):

Beam angle:

Finish: Black
Length: 1494 mm
Width: 76 mm
Height: 76.5 mm
IP Rating: IP20

Wide

<22