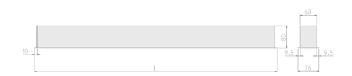

## Specification text

Recessed luminaire from the iline 6 family. Symmetrical, Wide lighting distribution, UGR <22. Light output of 3298lm with an efficacy of 127lm/W. Light source colour temperature 4000K and CRI 85. Complete with DALI control gear. Nominal dimensions L1494 x W76 x H76.5mm. Finished in Black.

## Physical details

Unified glare rating (U.G.R):

Beam angle:

Finish: Black
Length: 1494 mm
Width: 76 mm
Height: 76.5 mm
IP Rating: IP20

Wide

<22