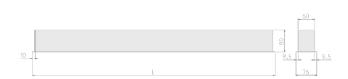

#### Specification text

Recessed luminaire from the iline 6 family. Symmetrical, Wide lighting distribution, UGR <22. Light output of 3298lm with an efficacy of 127lm/W. Light source colour temperature 4000K and CRI 85. Complete with DALI control gear and self test 3hr emergency. Nominal dimensions L1494 x W76 x H76.5mm. Finished in White.

### Physical details

| Finish:    | White   |
|------------|---------|
| Length:    | 1494 mm |
| Width:     | 76 mm   |
| Height:    | 76.5 mm |
| IP Rating: | IP20    |
|            |         |

The details provided in this data sheet were prepared with due care but are still subject to error. We retain the right to make formal, technical and pricing changes. © 22/01/25 RIDI Lighting Ltd, Units 8 & 9 The Marshgate Centre, Harlow Business Park, Parkway, Harlow, Essex, CM19 5QP.