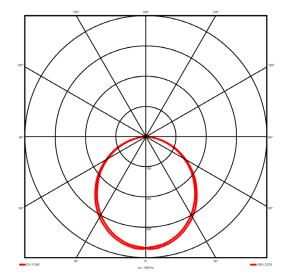

#### Specification text

Recessed luminaire from the iline 6 family. Symmetrical, Wide lighting distribution, UGR <22. Light output of 3298lm with an efficacy of 127lm/W. Light source colour temperature 4000K and CRI 85. Complete with DALI control gear and self test 3hr emergency. Nominal dimensions L1494 x W76 x H76.5mm. Finished in White.

## Lighting performance

| Output lumens:                | 3298 lm     |
|-------------------------------|-------------|
| Efficacy:                     | 127 lm/W    |
| Rated power:                  | 0 W         |
| Control gear:                 | DALI        |
| Dimming range:                | 1-100%      |
| DC Suitable:                  | Yes         |
| Colour temperature:           | 4000 K      |
| MacAdams                      | < 3         |
| CRI:                          | 85          |
| Radiation pattern:            | Symmetrical |
| Beam angle:                   | Wide        |
| Unified glare rating (U.G.R): | <22         |
|                               |             |