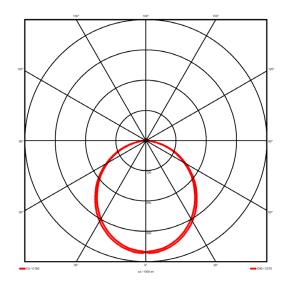

## Lighting performance

Output lumens: 3298 lm 127 lm/W Efficacy: Rated power: 0 W Control gear: DALI Dimming range: 1-100% DC Suitable: Yes 4000 K Colour temperature: MacAdams < 3 CRI: 85 Radiation pattern: Symmetrical

Beam angle: Wide Unified glare rating (U.G.R): <22