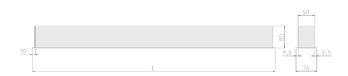

## Specification text

Recessed luminaire from the iline 6 family. Symmetrical, Wide lighting distribution, UGR <22. Light output of 3298lm with an efficacy of 127lm/W. Light source colour temperature 4000K and CRI 85. Complete with DALI control gear and DALI test 3hr emergency. Nominal dimensions L1494 x W76 x H76.5mm. Finished in White.

## Physical details

Finish: White
Length: 1494 mm
Width: 76 mm
Height: 76.5 mm
IP Rating: IP20