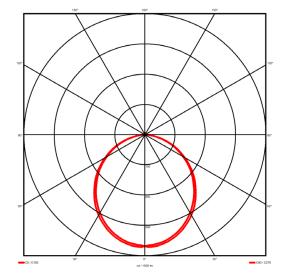

#### **Specification text**

Recessed luminaire from the iline 6 family. Symmetrical, Wide lighting distribution, UGR <22. Light output of 3298lm with an efficacy of 127lm/W. Light source colour temperature 4000K and CRI 85. Complete with DALI control gear. Nominal dimensions L1494 x W76 x H76.5mm. Finished in White.

#### Lighting performance

| Output lumens:                | 3298 lm     |
|-------------------------------|-------------|
| Efficacy:                     | 127 lm/W    |
| Rated power:                  | 0 W         |
| Control gear:                 | DALI        |
| Dimming range:                | 1-100%      |
| DC Suitable:                  | Yes         |
| Colour temperature:           | 4000 K      |
| MacAdams                      | < 3         |
| CRI:                          | 85          |
| Radiation pattern:            | Symmetrical |
| Beam angle:                   | Wide        |
| Unified glare rating (U.G.R): | <22         |
|                               |             |