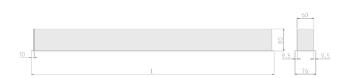

#### **Specification text**

Recessed luminaire from the iline 6 family. Symmetrical, Wide lighting distribution, UGR <22. Light output of 3298lm with an efficacy of 127lm/W. Light source colour temperature 4000K and CRI 85. Complete with DALI control gear. Nominal dimensions L1494 x W76 x H76.5mm. Finished in White.

#### Physical details

| Finish:    | White   |
|------------|---------|
| Length:    | 1494 mm |
| Width:     | 76 mm   |
| Height:    | 76.5 mm |
| IP Rating: | IP20    |
|            |         |