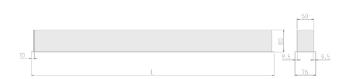

#### Physical details

| Finish:    | Grey    |
|------------|---------|
| Length:    | 1494 mm |
| Width:     | 76 mm   |
| Height:    | 76.5 mm |
| IP Rating: | IP20    |
|            |         |

**RIDI** GROUP UK