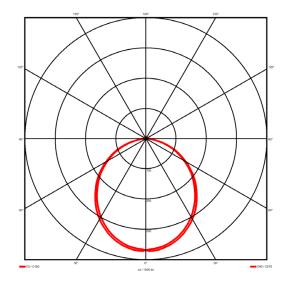

#### Specification text

Recessed luminaire from the iline 6 family. Symmetrical, Wide lighting distribution, UGR <22. Light output of 3199.06lm with an efficacy of 123lm/W. Light source colour temperature 3000K and CRI 85. Complete with DALI control gear and self test 3hr emergency. Nominal dimensions L1494 x W76 x H76.5mm. Finished in Grey.

### Lighting performance

| Output lumens:                | 3199.06 lm  |
|-------------------------------|-------------|
| Efficacy:                     | 123 lm/W    |
| Rated power:                  | 0 W 0       |
| Control gear:                 | DALI        |
| Dimming range:                | 1-100%      |
| DC Suitable:                  | Yes         |
| Colour temperature:           | 3000 K      |
| MacAdams                      | < 3         |
| CRI:                          | 85          |
| Radiation pattern:            | Symmetrical |
| Beam angle:                   | Wide        |
| Unified glare rating (U.G.R): | <22         |
|                               |             |