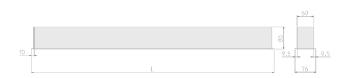

## Specification text

Recessed luminaire from the iline 6 family. Symmetrical, Wide lighting distribution, UGR <22. Light output of 3199.06lm with an efficacy of 123lm/W. Light source colour temperature 3000K and CRI 85. Complete with DALI control gear and manual test 3hr emergency. Nominal dimensions L1494 x W76 x H76.5mm. Finished in Grey.

## Physical details

 Finish:
 Grey

 Length:
 1494 mm

 Width:
 76 mm

 Height:
 76.5 mm

 IP Rating:
 IP20