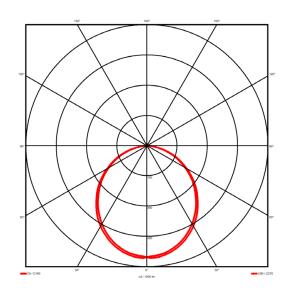

## Lighting performance

Output lumens: 3199.06 lm 123 lm/W Efficacy: Rated power: 0 W Control gear: DALI Dimming range: 1-100% DC Suitable: Yes 3000 K Colour temperature: MacAdams < 3 CRI: 85 Radiation pattern: Symmetrical

Radiation pattern: Symmetrics
Beam angle: Wide
Unified glare rating (U.G.R): <22