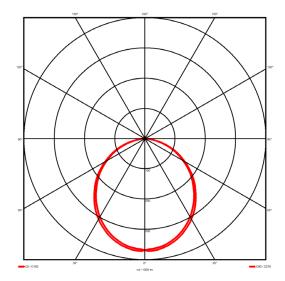

#### Specification text

Recessed luminaire from the iline 6 family. Symmetrical, Wide lighting distribution, UGR <22. Light output of 3199.06lm with an efficacy of 123lm/W. Light source colour temperature 3000K and CRI 85. Complete with DALI control gear. Nominal dimensions L1494 x W76 x H76.5mm. Finished in Grey.

#### Lighting performance

| Output lumens:                | 3199.06 lm  |
|-------------------------------|-------------|
| Efficacy:                     | 123 lm/W    |
| Rated power:                  | 0 W 0       |
| Control gear:                 | DALI        |
| Dimming range:                | 1-100%      |
| DC Suitable:                  | Yes         |
| Colour temperature:           | 3000 K      |
| MacAdams                      | < 3         |
| CRI:                          | 85          |
| Radiation pattern:            | Symmetrical |
| Beam angle:                   | Wide        |
| Unified glare rating (U.G.R): | <22         |
|                               |             |