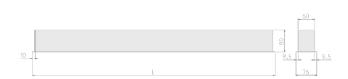

#### Specification text

Recessed luminaire from the iline 6 family. Symmetrical, Wide lighting distribution, UGR <22. Light output of 3199.06lm with an efficacy of 123lm/W. Light source colour temperature 3000K and CRI 85. Complete with DALI control gear. Nominal dimensions L1494 x W76 x H76.5mm. Finished in Grey.

#### Physical details

| Finish:    | Grey    |
|------------|---------|
| Length:    | 1494 mm |
| Width:     | 76 mm   |
| Height:    | 76.5 mm |
| IP Rating: | IP20    |
|            |         |