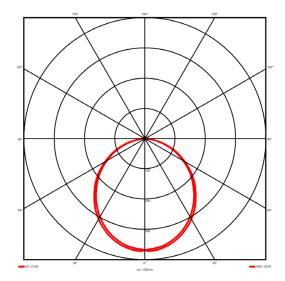

#### Specification text

Recessed luminaire from the iline 6 family. Symmetrical, Wide lighting distribution, UGR <22. Light output of 3199.06lm with an efficacy of 123lm/W. Light source colour temperature 3000K and CRI 85. Complete with DALI control gear and DALI test 3hr emergency. Nominal dimensions L1494 x W76 x H76.5mm. Finished in Black.

### Lighting performance

| Output lumens:                | 3199.06 lm  |
|-------------------------------|-------------|
| Efficacy:                     | 123 lm/W    |
| Rated power:                  | 0 W         |
| Control gear:                 | DALI        |
| Dimming range:                | 1-100%      |
| DC Suitable:                  | Yes         |
| Colour temperature:           | 3000 K      |
| MacAdams                      | < 3         |
| CRI:                          | 85          |
| Radiation pattern:            | Symmetrical |
| Beam angle:                   | Wide        |
| Unified glare rating (U.G.R): | <22         |