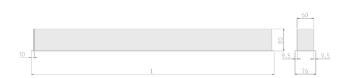

#### Specification text

Recessed luminaire from the iline 6 family. Symmetrical, Wide lighting distribution, UGR <22. Light output of 3199.06lm with an efficacy of 123lm/W. Light source colour temperature 3000K and CRI 85. Complete with DALI control gear and DALI test 3hr emergency. Nominal dimensions L1494 x W76 x H76.5mm. Finished in Black.

#### Physical details

| Finish:    | Black   |
|------------|---------|
| Length:    | 1494 mm |
| Width:     | 76 mm   |
| Height:    | 76.5 mm |
| IP Rating: | IP20    |
|            |         |

lightworks