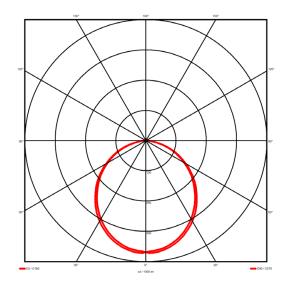

## Lighting performance

Output lumens: 3199.06 lm 123 lm/W Efficacy: Rated power: 0 W Control gear: DALI Dimming range: 1-100% DC Suitable: Yes 3000 K Colour temperature: MacAdams < 3 CRI: 85 Radiation pattern: Symmetrical

Beam angle: Wide
Unified glare rating (U.G.R): <22