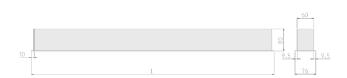

#### Specification text

Recessed luminaire from the iline 6 family. Symmetrical, Wide lighting distribution, UGR <22. Light output of 3199.06lm with an efficacy of 123lm/W. Light source colour temperature 3000K and CRI 85. Complete with DALI control gear. Nominal dimensions L1494 x W76 x H76.5mm. Finished in Black.

#### Physical details

| Finish:    | Black   |
|------------|---------|
| Length:    | 1494 mm |
| Width:     | 76 mm   |
| Height:    | 76.5 mm |
| IP Rating: | IP20    |
|            |         |