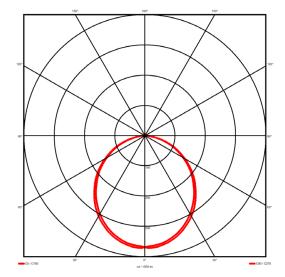

#### Lighting performance

| Output lumens:                | 3199.06 lm  |
|-------------------------------|-------------|
| Efficacy:                     | 123 lm/W    |
| Rated power:                  | 0 W         |
| Control gear:                 | DALI        |
| Dimming range:                | 1-100%      |
| DC Suitable:                  | Yes         |
| Colour temperature:           | 3000 K      |
| MacAdams                      | < 3         |
| CRI:                          | 85          |
| Radiation pattern:            | Symmetrical |
| Beam angle:                   | Wide        |
| Unified glare rating (U.G.R): | <22         |
|                               |             |