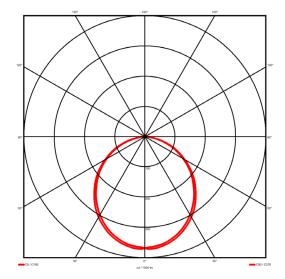

### Lighting performance

| Output lumens:                | 3199.06 lm  |
|-------------------------------|-------------|
| Efficacy:                     | 123 lm/W    |
| Rated power:                  | 0 W         |
| Control gear:                 | DALI        |
| Dimming range:                | 1-100%      |
| DC Suitable:                  | Yes         |
| Colour temperature:           | 3000 K      |
| MacAdams                      | < 3         |
| CRI:                          | 85          |
| Radiation pattern:            | Symmetrical |
| Beam angle:                   | Wide        |
| Unified glare rating (U.G.R): | <22         |