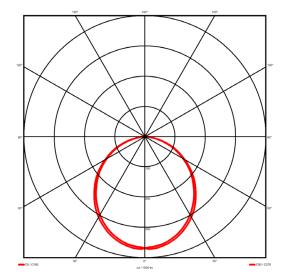

#### Specification text

Recessed luminaire from the iline 6 family. Symmetrical, Wide lighting distribution, UGR <22. Light output of 3199.06lm with an efficacy of 123lm/W. Light source colour temperature 3000K and CRI 85. Complete with DALI control gear and DALI test 3hr emergency. Nominal dimensions L1494 x W76 x H76.5mm. Finished in White.

## Lighting performance

| 3199.06 lm  |
|-------------|
| 123 lm/W    |
| 0 W         |
| DALI        |
| 1-100%      |
| Yes         |
| 3000 K      |
| < 3         |
| 85          |
| Symmetrical |
| Wide        |
| <22         |
|             |