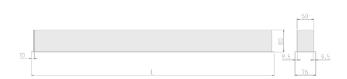

#### Specification text

Recessed luminaire from the iline 6 family. Symmetrical, Wide lighting distribution, UGR <22. Light output of 3199.06lm with an efficacy of 123lm/W. Light source colour temperature 3000K and CRI 85. Complete with DALI control gear and DALI test 3hr emergency. Nominal dimensions L1494 x W76 x H76.5mm. Finished in White.

#### Physical details

| Finish:    | White   |
|------------|---------|
| Length:    | 1494 mm |
| Width:     | 76 mm   |
| Height:    | 76.5 mm |
| IP Rating: | IP20    |
|            |         |