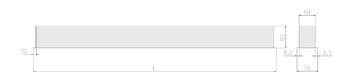

## Physical details

Finish: White
Length: 1494 mm
Width: 76 mm
Height: 76.5 mm
IP Rating: IP20