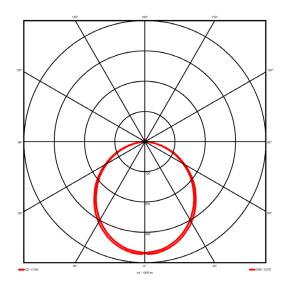

## Lighting performance

Output lumens: 3199.06 lm 123 lm/W Efficacy: Rated power: 0 W Control gear: DALI Dimming range: 1-100% DC Suitable: Yes 3000 K Colour temperature: MacAdams < 3 CRI: 85 Radiation pattern: Symmetrical

Beam angle: Wide
Unified glare rating (U.G.R): <22