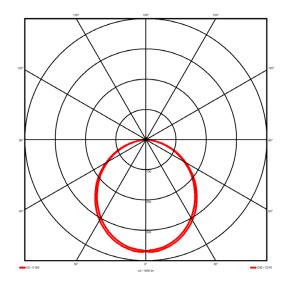

## Lighting performance

Output lumens: 3199.06 lm 123 lm/W Efficacy: Rated power: 0 W Control gear: DALI Dimming range: 1-100% DC Suitable: Yes 3000 K Colour temperature: MacAdams < 3 CRI: 85 Radiation pattern: Symmetrical

Beam angle: Wide Unified glare rating (U.G.R): <22