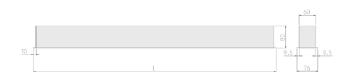

## Physical details

Finish: White
Length: 1494 mm
Width: 76 mm
Height: 76.5 mm
IP Rating: IP20