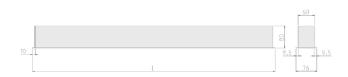

## Specification text

Recessed luminaire from the iline 6 family. Symmetrical, Wide lighting distribution, UGR <19. Light output of 3039lm with an efficacy of 117lm/W. Light source colour temperature 4000K and CRI 85. Complete with DALI control gear and self test 3hr emergency. Nominal dimensions L1494 x W76 x H76.5mm. Finished in Grey.

## Physical details

Unified glare rating (U.G.R):

 Finish:
 Grey

 Length:
 1494 mm

 Width:
 76 mm

 Height:
 76.5 mm

 IP Rating:
 IP20

<19