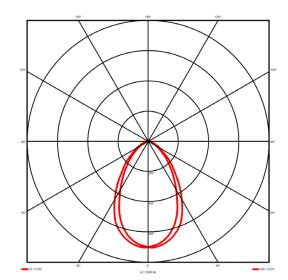

## Lighting performance

Output lumens: 3039 lm 117 lm/W Efficacy: Rated power: 0 W Control gear: DALI Dimming range: 1-100% DC Suitable: Yes 4000 K Colour temperature: MacAdams < 3 CRI: 85 Radiation pattern: Symmetrical Beam angle: Wide