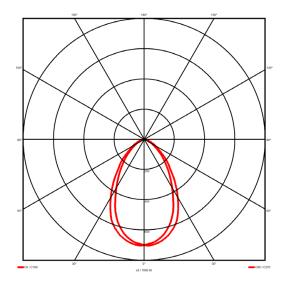

#### Specification text

Recessed luminaire from the iline 6 family. Symmetrical, Wide lighting distribution, UGR <19. Light output of 3039lm with an efficacy of 117lm/W. Light source colour temperature 4000K and CRI 85. Complete with DALI control gear and DALI test 3hr emergency. Nominal dimensions L1494 x W76 x H76.5mm. Finished in Grey.

#### Lighting performance

| 3039 lm     |
|-------------|
| 117 lm/W    |
| 0 W 0       |
| DALI        |
| 1-100%      |
| Yes         |
| 4000 K      |
| < 3         |
| 85          |
| Symmetrical |
| Wide        |
| <19         |
|             |