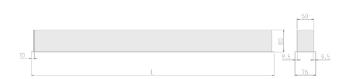

#### Specification text

Recessed luminaire from the iline 6 family. Symmetrical, Wide lighting distribution, UGR <19. Light output of 3039lm with an efficacy of 117lm/W. Light source colour temperature 4000K and CRI 85. Complete with DALI control gear and DALI test 3hr emergency. Nominal dimensions L1494 x W76 x H76.5mm. Finished in Grey.

#### Physical details

| Finish:    | Grey    |
|------------|---------|
| Length:    | 1494 mm |
| Width:     | 76 mm   |
| Height:    | 76.5 mm |
| IP Rating: | IP20    |
|            |         |