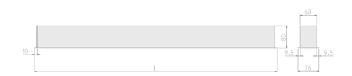

## **Physical details**

Finish: Grey 1494 mm Length: Width: 76 mm Height: 76.5 mm IP Rating: IP20