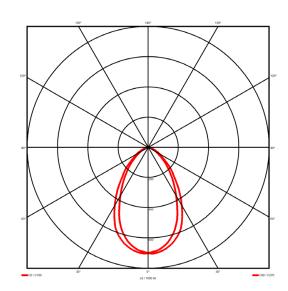

## Lighting performance

Output lumens: 3039 lm 117 lm/W Efficacy: Rated power: 0 W Control gear: DALI Dimming range: 1-100% DC Suitable: Yes 4000 K Colour temperature: MacAdams < 3 CRI: 85 Radiation pattern: Symmetrical

Beam angle: Wide Unified glare rating (U.G.R): <19