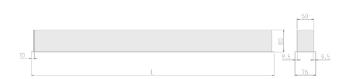

#### Specification text

Recessed luminaire from the iline 6 family. Symmetrical, Wide lighting distribution, UGR <19. Light output of 3039lm with an efficacy of 117lm/W. Light source colour temperature 4000K and CRI 85. Complete with DALI control gear. Nominal dimensions L1494 x W76 x H76.5mm. Finished in Grey.

#### Physical details

| Finish:    | Grey    |
|------------|---------|
| Length:    | 1494 mm |
| Width:     | 76 mm   |
| Height:    | 76.5 mm |
| IP Rating: | IP20    |
|            |         |