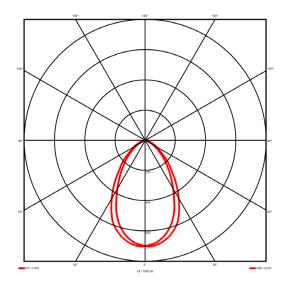

#### Specification text

Recessed luminaire from the iline 6 family. Symmetrical, Wide lighting distribution, UGR <19. Light output of 3039lm with an efficacy of 117lm/W. Light source colour temperature 4000K and CRI 85. Complete with DALI control gear. Nominal dimensions L1494 x W76 x H76.5mm. Finished in Grey.

#### Lighting performance

| Output lumens:                | 3039 lm     |
|-------------------------------|-------------|
| Efficacy:                     | 117 lm/W    |
| Rated power:                  | 0 W         |
| Control gear:                 | DALI        |
| Dimming range:                | 1-100%      |
| DC Suitable:                  | Yes         |
| Colour temperature:           | 4000 K      |
| MacAdams                      | < 3         |
| CRI:                          | 85          |
| Radiation pattern:            | Symmetrical |
| Beam angle:                   | Wide        |
| Unified glare rating (U.G.R): | <19         |
|                               |             |