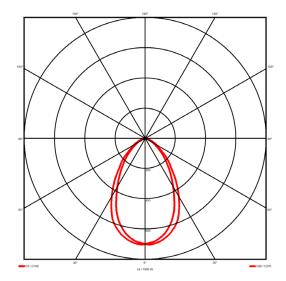

#### Specification text

Recessed luminaire from the iline 6 family. Symmetrical, Wide lighting distribution, UGR <19. Light output of 3039lm with an efficacy of 117lm/W. Light source colour temperature 4000K and CRI 85. Complete with DALI control gear and self test 3hr emergency. Nominal dimensions L1494 x W76 x H76.5mm. Finished in Black.

#### Lighting performance

| 39 lm     |
|-----------|
| lm/W      |
| V         |
| LI        |
| 0%        |
| ;         |
| 00 K      |
|           |
|           |
| nmetrical |
| de        |
| )         |
|           |