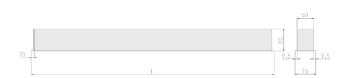

#### Specification text

Recessed luminaire from the iline 6 family. Symmetrical, Wide lighting distribution, UGR <19. Light output of 3039lm with an efficacy of 117lm/W. Light source colour temperature 4000K and CRI 85. Complete with DALI control gear and self test 3hr emergency. Nominal dimensions L1494 x W76 x H76.5mm. Finished in Black.

#### Physical details

| Finish:    | Black   |
|------------|---------|
| Length:    | 1494 mm |
| Width:     | 76 mm   |
| Height:    | 76.5 mm |
| IP Rating: | IP20    |
|            |         |