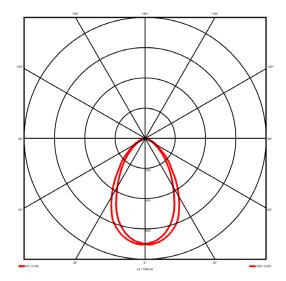

#### Specification text

Recessed luminaire from the iline 6 family. Symmetrical, Wide lighting distribution, UGR <19. Light output of 3039lm with an efficacy of 117lm/W. Light source colour temperature 4000K and CRI 85. Complete with DALI control gear and DALI test 3hr emergency. Nominal dimensions L1494 x W76 x H76.5mm. Finished in Black.

#### Lighting performance

| 39 lm     |
|-----------|
| lm/W      |
| V         |
| LI        |
| 0%        |
| ;         |
| 00 K      |
|           |
|           |
| nmetrical |
| de        |
| )         |
|           |