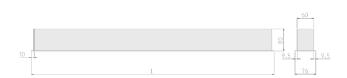

#### Specification text

Recessed luminaire from the iline 6 family. Symmetrical, Wide lighting distribution, UGR <19. Light output of 3039lm with an efficacy of 117lm/W. Light source colour temperature 4000K and CRI 85. Complete with DALI control gear and DALI test 3hr emergency. Nominal dimensions L1494 x W76 x H76.5mm. Finished in Black.

#### Physical details

| Finish:    | Black   |
|------------|---------|
| Length:    | 1494 mm |
| Width:     | 76 mm   |
| Height:    | 76.5 mm |
| IP Rating: | IP20    |
|            |         |