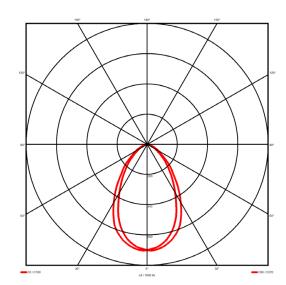

## Specification text

Recessed luminaire from the iline 6 family. Symmetrical, Wide lighting distribution, UGR <19. Light output of 3039lm with an efficacy of 117lm/W. Light source colour temperature 4000K and CRI 85. Complete with DALI control gear and manual test 3hr emergency. Nominal dimensions L1494 x W76 x H76.5mm. Finished in Black.

## Lighting performance

Output lumens: 3039 lm 117 lm/W Efficacy: Rated power: 0 W Control gear: DALI Dimming range: 1-100% DC Suitable: Yes 4000 K Colour temperature: MacAdams < 3 CRI: 85 Radiation pattern: Symmetrical

Radiation pattern: Symmetric
Beam angle: Wide
Unified glare rating (U.G.R): <19