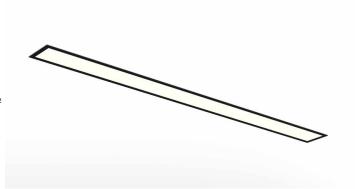

## Luminaire type

Product reference: IL6-R-1494-840M-DAD-MP-FBE

Article Number: 97-IL600324E
Product type: Recessed
Mounting type: Recessed

Applications: Office, General and Retail

## Specification text

Recessed luminaire from the iline 6 family. Symmetrical, Wide lighting distribution, UGR <19. Light output of 3039lm with an efficacy of 117lm/W. Light source colour temperature 4000K and CRI 85. Complete with DALI control gear and manual test 3hr emergency. Nominal dimensions L1494 x W76 x H76.5mm. Finished in Black.

## Physical details

Finish: Black
Length: 1494 mm
Width: 76 mm
Height: 76.5 mm
IP Rating: IP20