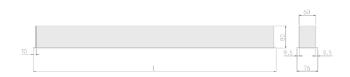

## Specification text

Recessed luminaire from the iline 6 family. Symmetrical, Wide lighting distribution, UGR <19. Light output of 3039lm with an efficacy of 117lm/W. Light source colour temperature 4000K and CRI 85. Complete with DALI control gear and manual test 3hr emergency. Nominal dimensions L1494 x W76 x H76.5mm. Finished in Black.

## Physical details

Finish: Black
Length: 1494 mm
Width: 76 mm
Height: 76.5 mm
IP Rating: IP20