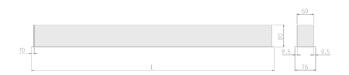

## Specification text

Recessed luminaire from the iline 6 family. Symmetrical, Wide lighting distribution, UGR <19. Light output of 3039lm with an efficacy of 117lm/W. Light source colour temperature 4000K and CRI 85. Complete with DALI control gear. Nominal dimensions L1494 x W76 x H76.5mm. Finished in Black.

## Physical details

Unified glare rating (U.G.R):

Finish: Black
Length: 1494 mm
Width: 76 mm
Height: 76.5 mm
IP Rating: IP20

<19