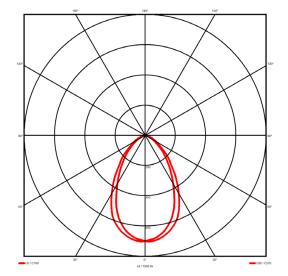

## Specification text

Recessed luminaire from the iline 6 family. Symmetrical, Wide lighting distribution, UGR <19. Light output of 3039lm with an efficacy of 117lm/W. Light source colour temperature 4000K and CRI 85. Complete with DALI control gear. Nominal dimensions L1494 x W76 x H76.5mm. Finished in Black.

## Lighting performance

Output lumens: 3039 lm 117 lm/W Efficacy: Rated power: 0 W Control gear: DALI Dimming range: 1-100% DC Suitable: Yes 4000 K Colour temperature: MacAdams < 3 CRI: 85 Radiation pattern: Symmetrical Beam angle: Wide