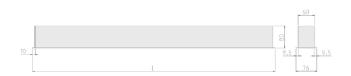

## Physical details

Finish: White
Length: 1494 mm
Width: 76 mm
Height: 76.5 mm
IP Rating: IP20