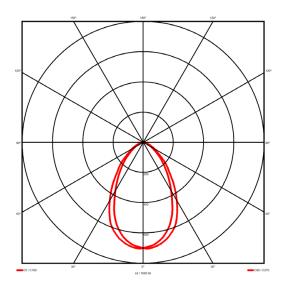

## Lighting performance

Output lumens: 3039 lm 117 lm/W Efficacy: Rated power: 0 W Control gear: DALI Dimming range: 1-100% DC Suitable: Yes 4000 K Colour temperature: MacAdams < 3 CRI: 85 Radiation pattern: Symmetrical

Radiation pattern: Symmetri
Beam angle: Wide
Unified glare rating (U.G.R): <19