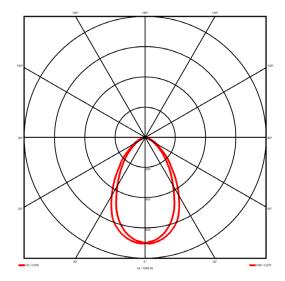

### Lighting performance

| Output lumens:                | 3039 lm     |
|-------------------------------|-------------|
| Efficacy:                     | 117 lm/W    |
| Rated power:                  | 0 W         |
| Control gear:                 | DALI        |
| Dimming range:                | 1-100%      |
| DC Suitable:                  | Yes         |
| Colour temperature:           | 4000 K      |
| MacAdams                      | < 3         |
| CRI:                          | 85          |
| Radiation pattern:            | Symmetrical |
| Beam angle:                   | Wide        |
| Unified glare rating (U.G.R): | <19         |
|                               |             |