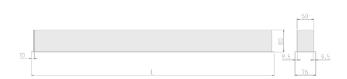

#### Physical details

| Finish:    | White   |
|------------|---------|
| Length:    | 1494 mm |
| Width:     | 76 mm   |
| Height:    | 76.5 mm |
| IP Rating: | IP20    |
|            |         |