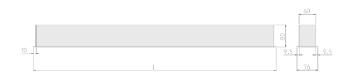

## Physical details

Finish: White
Length: 1494 mm
Width: 76 mm
Height: 76.5 mm
IP Rating: IP20