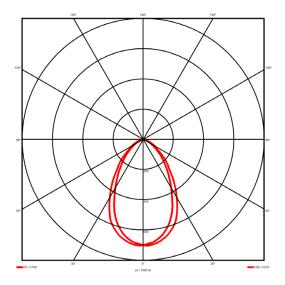

## Lighting performance

Output lumens: 3039 lm 117 lm/W Efficacy: Rated power: 0 W Control gear: DALI Dimming range: 1-100% DC Suitable: Yes 4000 K Colour temperature: MacAdams < 3 CRI: 85 Radiation pattern: Symmetrical

Radiation pattern: Symmetric
Beam angle: Wide
Unified glare rating (U.G.R): <19