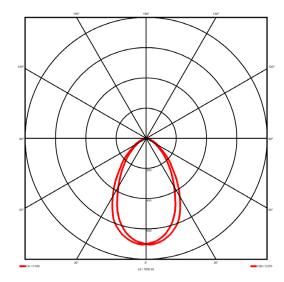

## Lighting performance

Output lumens: 3039 lm 117 lm/W Efficacy: Rated power: 0 W Control gear: DALI Dimming range: 1-100% DC Suitable: Yes 4000 K Colour temperature: MacAdams < 3 CRI: 85 Radiation pattern: Symmetrical

Radiation pattern: Symmetric Beam angle: Wide Unified glare rating (U.G.R): <19