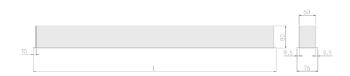

## Specification text

Recessed luminaire from the iline 6 family. Symmetrical, Wide lighting distribution, UGR <19. Light output of 3039lm with an efficacy of 117lm/W. Light source colour temperature 4000K and CRI 85. Complete with DALI control gear. Nominal dimensions L1494 x W76 x H76.5mm. Finished in White.

## Physical details

Finish: White
Length: 1494 mm
Width: 76 mm
Height: 76.5 mm
IP Rating: IP20