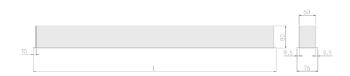

## **Physical details**

 Finish:
 Grey

 Length:
 1494 mm

 Width:
 76 mm

 Height:
 76.5 mm

 IP Rating:
 IP20