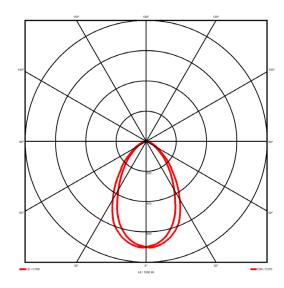

## Lighting performance

Output lumens: 2947.83 lm 114 lm/W Efficacy: Rated power: 0 W Control gear: DALI Dimming range: 1-100% DC Suitable: Yes 3000 K Colour temperature: MacAdams < 3 CRI: 85 Radiation pattern: Symmetrical

Beam angle: Wide
Unified glare rating (U.G.R): <19