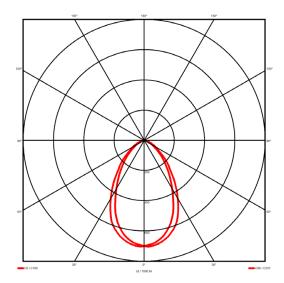

#### Specification text

Recessed luminaire from the iline 6 family. Symmetrical, Wide lighting distribution, UGR <19. Light output of 2947.83lm with an efficacy of 114lm/W. Light source colour temperature 3000K and CRI 85. Complete with DALI control gear and DALI test 3hr emergency. Nominal dimensions L1494 x W76 x H76.5mm. Finished in Grey.

#### Lighting performance

| Output lumens:                | 2947.83 lm  |
|-------------------------------|-------------|
| Efficacy:                     | 114 lm/W    |
| Rated power:                  | 0 W         |
| Control gear:                 | DALI        |
| Dimming range:                | 1-100%      |
| DC Suitable:                  | Yes         |
| Colour temperature:           | 3000 K      |
| MacAdams                      | < 3         |
| CRI:                          | 85          |
| Radiation pattern:            | Symmetrical |
| Beam angle:                   | Wide        |
| Unified glare rating (U.G.R): | <19         |
|                               |             |