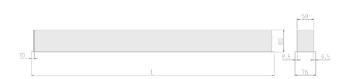

#### Physical details

| Finish:    | Grey    |
|------------|---------|
| Length:    | 1494 mm |
| Width:     | 76 mm   |
| Height:    | 76.5 mm |
| IP Rating: | IP20    |
|            |         |