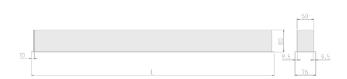

#### Specification text

Recessed luminaire from the iline 6 family. Symmetrical, Wide lighting distribution, UGR <19. Light output of 2947.83lm with an efficacy of 114lm/W. Light source colour temperature 3000K and CRI 85. Complete with DALI control gear and manual test 3hr emergency. Nominal dimensions L1494 x W76 x H76.5mm. Finished in Grey.

#### Physical details

| Finish:    | Grey    |
|------------|---------|
| Length:    | 1494 mm |
| Width:     | 76 mm   |
| Height:    | 76.5 mm |
| IP Rating: | IP20    |
|            |         |