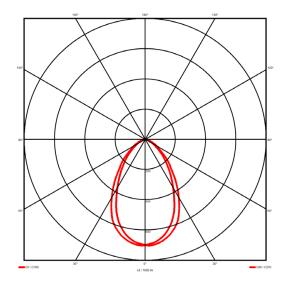

#### Specification text

Recessed luminaire from the iline 6 family. Symmetrical, Wide lighting distribution, UGR <19. Light output of 2947.83lm with an efficacy of 114lm/W. Light source colour temperature 3000K and CRI 85. Complete with DALI control gear and manual test 3hr emergency. Nominal dimensions L1494 x W76 x H76.5mm. Finished in Grey.

#### Lighting performance

| 2947.83 lm  |
|-------------|
| 114 lm/W    |
| 0 W 0       |
| DALI        |
| 1-100%      |
| Yes         |
| 3000 K      |
| < 3         |
| 85          |
| Symmetrical |
| Wide        |
| <19         |
|             |