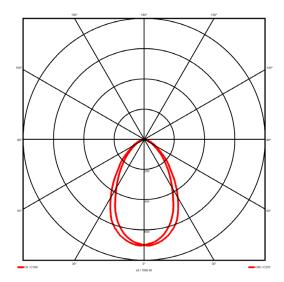

#### Specification text

Recessed luminaire from the iline 6 family. Symmetrical, Wide lighting distribution, UGR <19. Light output of 2947.83lm with an efficacy of 114lm/W. Light source colour temperature 3000K and CRI 85. Complete with DALI control gear. Nominal dimensions L1494 x W76 x H76.5mm. Finished in Grey.

#### Lighting performance

| Output lumens:                | 2947.83 lm  |
|-------------------------------|-------------|
| Efficacy:                     | 114 lm/W    |
| Rated power:                  | 0 W 0       |
| Control gear:                 | DALI        |
| Dimming range:                | 1-100%      |
| DC Suitable:                  | Yes         |
| Colour temperature:           | 3000 K      |
| MacAdams                      | < 3         |
| CRI:                          | 85          |
| Radiation pattern:            | Symmetrical |
| Beam angle:                   | Wide        |
| Unified glare rating (U.G.R): | <19         |
|                               |             |