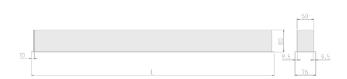

#### Specification text

Recessed luminaire from the iline 6 family. Symmetrical, Wide lighting distribution, UGR <19. Light output of 2947.83lm with an efficacy of 114lm/W. Light source colour temperature 3000K and CRI 85. Complete with DALI control gear. Nominal dimensions L1494 x W76 x H76.5mm. Finished in Grey.

#### Physical details

| Finish:    | Grey    |
|------------|---------|
| Length:    | 1494 mm |
| Width:     | 76 mm   |
| Height:    | 76.5 mm |
| IP Rating: | IP20    |
|            |         |