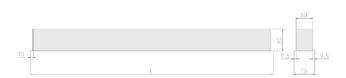

#### Physical details

| Finish:    | Black   |
|------------|---------|
| Length:    | 1494 mm |
| Width:     | 76 mm   |
| Height:    | 76.5 mm |
| IP Rating: | IP20    |
|            |         |