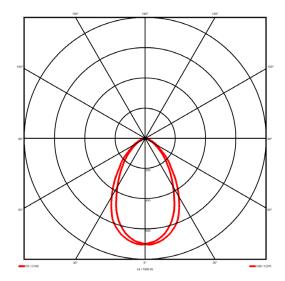

#### Specification text

Recessed luminaire from the iline 6 family. Symmetrical, Wide lighting distribution, UGR <19. Light output of 2947.83lm with an efficacy of 114lm/W. Light source colour temperature 3000K and CRI 85. Complete with DALI control gear and self test 3hr emergency. Nominal dimensions L1494 x W76 x H76.5mm. Finished in Black.

#### Lighting performance

| Output lumens:                | 2947.83 lm  |
|-------------------------------|-------------|
| Efficacy:                     | 114 lm/W    |
| Rated power:                  | 0 W         |
| Control gear:                 | DALI        |
| Dimming range:                | 1-100%      |
| DC Suitable:                  | Yes         |
| Colour temperature:           | 3000 K      |
| MacAdams                      | < 3         |
| CRI:                          | 85          |
| Radiation pattern:            | Symmetrical |
| Beam angle:                   | Wide        |
| Unified glare rating (U.G.R): | <19         |
|                               |             |