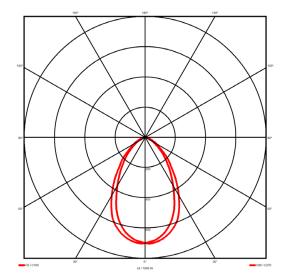

#### Lighting performance

| 2947.83 lm  |
|-------------|
| 2947.05 111 |
| 114 lm/W    |
| 0 W         |
| DALI        |
| 1-100%      |
| Yes         |
| 3000 K      |
| < 3         |
| 85          |
| Symmetrical |
| Wide        |
| <19         |
|             |