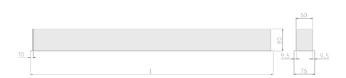

#### Specification text

Recessed luminaire from the iline 6 family. Symmetrical, Wide lighting distribution, UGR <19. Light output of 2947.83lm with an efficacy of 114lm/W. Light source colour temperature 3000K and CRI 85. Complete with DALI control gear and DALI test 3hr emergency. Nominal dimensions L1494 x W76 x H76.5mm. Finished in Black.

#### Physical details

| Finish:    | Black   |
|------------|---------|
| Length:    | 1494 mm |
| Width:     | 76 mm   |
| Height:    | 76.5 mm |
| IP Rating: | IP20    |
|            |         |