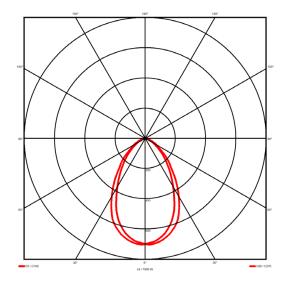

#### Lighting performance

| Output lumens:                | 2947.83 lm  |
|-------------------------------|-------------|
| Efficacy:                     | 114 lm/W    |
| Rated power:                  | 0 W         |
| Control gear:                 | DALI        |
| Dimming range:                | 1-100%      |
| DC Suitable:                  | Yes         |
| Colour temperature:           | 3000 K      |
| MacAdams                      | < 3         |
| CRI:                          | 85          |
| Radiation pattern:            | Symmetrical |
| Beam angle:                   | Wide        |
| Unified glare rating (U.G.R): | <19         |
|                               |             |