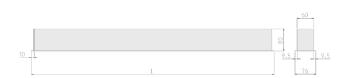

#### Physical details

| Finish:    | Black   |
|------------|---------|
| Length:    | 1494 mm |
| Width:     | 76 mm   |
| Height:    | 76.5 mm |
| IP Rating: | IP20    |
|            |         |