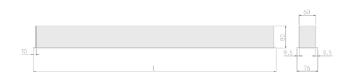

## Physical details

Finish: Black
Length: 1494 mm
Width: 76 mm
Height: 76.5 mm
IP Rating: IP20