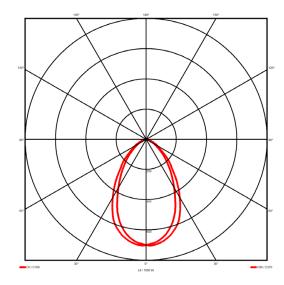

## Lighting performance

Output lumens: 2947.83 lm 114 lm/W Efficacy: Rated power: 0 W Control gear: DALI Dimming range: 1-100% DC Suitable: Yes 3000 K Colour temperature: MacAdams < 3 CRI: 85 Radiation pattern: Symmetrical

Radiation pattern: Symmetri
Beam angle: Wide
Unified glare rating (U.G.R): <19