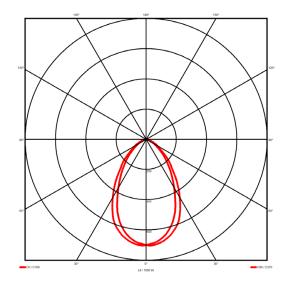

## Lighting performance

Output lumens: 2947.83 lm 114 lm/W Efficacy: Rated power: 0 W Control gear: DALI Dimming range: 1-100% DC Suitable: Yes 3000 K Colour temperature: MacAdams < 3 CRI: 85 Radiation pattern: Symmetrical

Beam angle: Wide Unified glare rating (U.G.R): <19