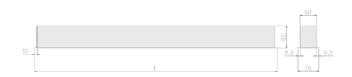

## **Physical details**

White Finish: 1494 mm Length: Width: 76 mm Height: 76.5 mm IP Rating: IP20