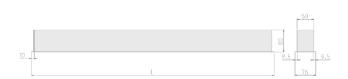

#### Physical details

| Finish:    | White   |
|------------|---------|
| Length:    | 1494 mm |
| Width:     | 76 mm   |
| Height:    | 76.5 mm |
| IP Rating: | IP20    |
|            |         |