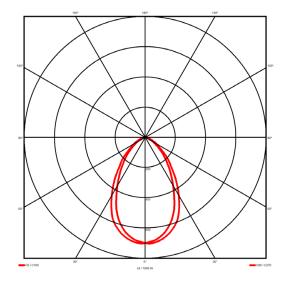

#### Specification text

Recessed luminaire from the iline 6 family. Symmetrical, Wide lighting distribution, UGR <19. Light output of 2947.83lm with an efficacy of 114lm/W. Light source colour temperature 3000K and CRI 85. Complete with DALI control gear and DALI test 3hr emergency. Nominal dimensions L1494 x W76 x H76.5mm. Finished in White.

### Lighting performance

| Output lumens:                | 2947.83 lm  |
|-------------------------------|-------------|
| Efficacy:                     | 114 lm/W    |
| Rated power:                  | 0 W         |
| Control gear:                 | DALI        |
| Dimming range:                | 1-100%      |
| DC Suitable:                  | Yes         |
| Colour temperature:           | 3000 K      |
| MacAdams                      | < 3         |
| CRI:                          | 85          |
| Radiation pattern:            | Symmetrical |
| Beam angle:                   | Wide        |
| Unified glare rating (U.G.R): | <19         |
|                               |             |