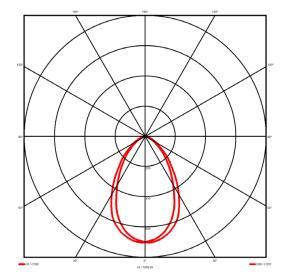

#### Specification text

Recessed luminaire from the iline 6 family. Symmetrical, Wide lighting distribution, UGR <19. Light output of 2947.83lm with an efficacy of 114lm/W. Light source colour temperature 3000K and CRI 85. Complete with DALI control gear and manual test 3hr emergency. Nominal dimensions L1494 x W76 x H76.5mm. Finished in White.

### Lighting performance

| Output lumens:                | 2947.83 lm  |
|-------------------------------|-------------|
| Efficacy:                     | 114 lm/W    |
| Rated power:                  | 0 W         |
| Control gear:                 | DALI        |
| Dimming range:                | 1-100%      |
| DC Suitable:                  | Yes         |
| Colour temperature:           | 3000 K      |
| MacAdams                      | < 3         |
| CRI:                          | 85          |
| Radiation pattern:            | Symmetrical |
| Beam angle:                   | Wide        |
| Unified glare rating (U.G.R): | <19         |
|                               |             |