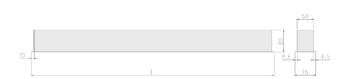

#### Specification text

Recessed luminaire from the iline 6 family. Symmetrical, Wide lighting distribution, UGR <19. Light output of 2947.83lm with an efficacy of 114lm/W. Light source colour temperature 3000K and CRI 85. Complete with DALI control gear and manual test 3hr emergency. Nominal dimensions L1494 x W76 x H76.5mm. Finished in White.

#### Physical details

| Finish:    | White   |
|------------|---------|
| Length:    | 1494 mm |
| Width:     | 76 mm   |
| Height:    | 76.5 mm |
| IP Rating: | IP20    |
|            |         |