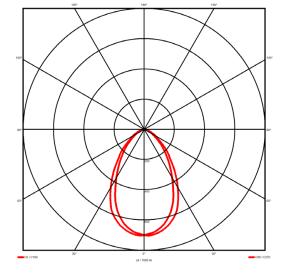

#### Specification text

Recessed luminaire from the iline 6 family. Symmetrical, Wide lighting distribution, UGR <19. Light output of 2947.83lm with an efficacy of 114lm/W. Light source colour temperature 3000K and CRI 85. Complete with DALI control gear. Nominal dimensions L1494 x W76 x H76.5mm. Finished in White.

#### Lighting performance

| Output lumens:                | 2947.83 lm  |
|-------------------------------|-------------|
| Efficacy:                     | 114 lm/W    |
| Rated power:                  | 0 W         |
| Control gear:                 | DALI        |
| Dimming range:                | 1-100%      |
| DC Suitable:                  | Yes         |
| Colour temperature:           | 3000 K      |
| MacAdams                      | < 3         |
| CRI:                          | 85          |
| Radiation pattern:            | Symmetrical |
| Beam angle:                   | Wide        |
| Unified glare rating (U.G.R): | <19         |
|                               |             |