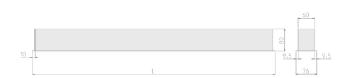

#### Specification text

Recessed luminaire from the iline 6 family. Symmetrical, Wide lighting distribution, UGR <19. Light output of 2947.83lm with an efficacy of 114lm/W. Light source colour temperature 3000K and CRI 85. Complete with DALI control gear. Nominal dimensions L1494 x W76 x H76.5mm. Finished in White.

#### Physical details

| Finish:    | White   |
|------------|---------|
| Length:    | 1494 mm |
| Width:     | 76 mm   |
| Height:    | 76.5 mm |
| IP Rating: | IP20    |
|            |         |