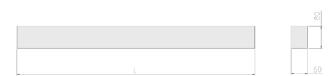

#### Specification text

Surface Mount luminaire from the iline 6 family. Symmetrical, Wide lighting distribution, UGR <22. Light output of 3298lm with an efficacy of 127lm/W. Light source colour temperature 4000K and CRI 85. Complete with DALI control gear and self test 3hr emergency. Nominal dimensions L1478 x W60 x H80mm. Finished in Grey.

#### Physical details

| Finish:    | Grey    |
|------------|---------|
| Length:    | 1478 mm |
| Width:     | 60 mm   |
| Height:    | 80 mm   |
| IP Rating: | IP20    |
|            |         |