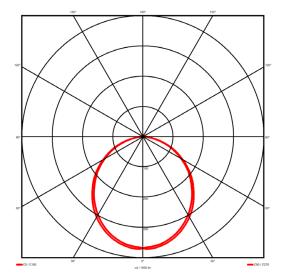

#### Specification text

Surface Mount luminaire from the iline 6 family. Symmetrical, Wide lighting distribution, UGR <22. Light output of 3298lm with an efficacy of 127lm/W. Light source colour temperature 4000K and CRI 85. Complete with DALI control gear and self test 3hr emergency. Nominal dimensions L1478 x W60 x H80mm. Finished in Grey.

#### Lighting performance

| Output lumens:                | 3298 lm     |
|-------------------------------|-------------|
| Efficacy:                     | 127 lm/W    |
| Rated power:                  | 23 W        |
| Control gear:                 | DALI        |
| Dimming range:                | 1-100%      |
| DC Suitable:                  | Yes         |
| Colour temperature:           | 4000 K      |
| MacAdams                      | < 3         |
| CRI:                          | 85          |
| Radiation pattern:            | Symmetrical |
| Beam angle:                   | Wide        |
| Unified glare rating (U.G.R): | <22         |
|                               |             |