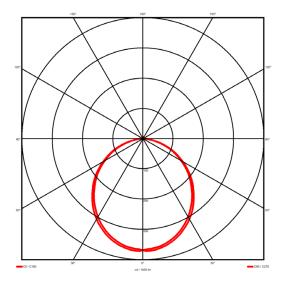

#### Specification text

Surface Mount luminaire from the iline 6 family. Symmetrical, Wide lighting distribution, UGR <22. Light output of 3199.06lm with an efficacy of 123lm/W. Light source colour temperature 3000K and CRI 85. Complete with DALI control gear. Nominal dimensions L1478 x W60 x H80mm. Finished in Black.

#### Lighting performance

| Output lumens:                | 3199.06 lm  |
|-------------------------------|-------------|
| Efficacy:                     | 123 lm/W    |
| Rated power:                  | 23 W        |
| Control gear:                 | DALI        |
| Dimming range:                | 1-100%      |
| DC Suitable:                  | Yes         |
| Colour temperature:           | 3000 K      |
| MacAdams                      | < 3         |
| CRI:                          | 85          |
| Radiation pattern:            | Symmetrical |
| Beam angle:                   | Wide        |
| Unified glare rating (U.G.R): | <22         |
|                               |             |