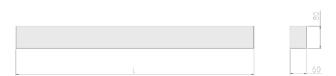

#### Physical details

| Finish:    | Grey    |
|------------|---------|
| Length:    | 1478 mm |
| Width:     | 60 mm   |
| Height:    | 80 mm   |
| IP Rating: | IP20    |
|            |         |