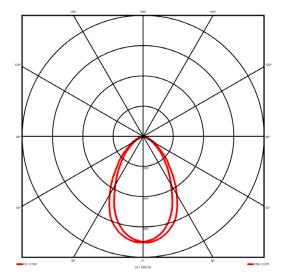

#### Lighting performance

| 3039 lm     |
|-------------|
| 117 lm/W    |
| 23 W        |
| DALI        |
| 1-100%      |
| Yes         |
| 4000 K      |
| < 3         |
| 85          |
| Symmetrical |
| Wide        |
| <19         |
|             |