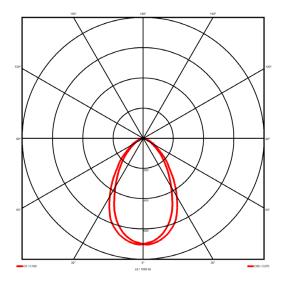

#### Specification text

Surface Mount luminaire from the iline 6 family. Symmetrical, Wide lighting distribution, UGR <19. Light output of 3039lm with an efficacy of 117lm/W. Light source colour temperature 4000K and CRI 85. Complete with DALI control gear. Nominal dimensions L1478 x W60 x H80mm. Finished in Black.

### Lighting performance

| Output lumens:                | 3039 lm     |
|-------------------------------|-------------|
| Efficacy:                     | 117 lm/W    |
| Rated power:                  | 23 W        |
| Control gear:                 | DALI        |
| Dimming range:                | 1-100%      |
| DC Suitable:                  | Yes         |
| Colour temperature:           | 4000 K      |
| MacAdams                      | < 3         |
| CRI:                          | 85          |
| Radiation pattern:            | Symmetrical |
| Beam angle:                   | Wide        |
| Unified glare rating (U.G.R): | <19         |
|                               |             |