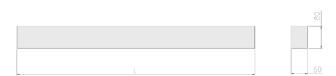

#### Specification text

Surface Mount luminaire from the iline 6 family. Symmetrical, Wide lighting distribution, UGR <19. Light output of 3039lm with an efficacy of 117lm/W. Light source colour temperature 4000K and CRI 85. Complete with DALI control gear. Nominal dimensions L1478 x W60 x H80mm. Finished in Black.

#### Physical details

| Finish:    | Black   |
|------------|---------|
| Length:    | 1478 mm |
| Width:     | 60 mm   |
| Height:    | 80 mm   |
| IP Rating: | IP20    |
|            |         |