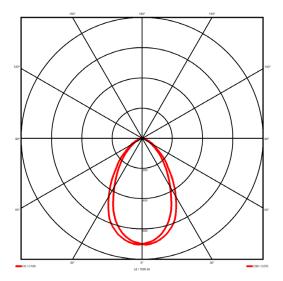

### Lighting performance

| Output lumens:                | 3039 lm     |
|-------------------------------|-------------|
| Efficacy:                     | 117 lm/W    |
| Rated power:                  | 23 W        |
| Control gear:                 | DALI        |
| Dimming range:                | 1-100%      |
| DC Suitable:                  | Yes         |
| Colour temperature:           | 4000 K      |
| MacAdams                      | < 3         |
| CRI:                          | 85          |
| Radiation pattern:            | Symmetrical |
| Beam angle:                   | Wide        |
| Unified glare rating (U.G.R): | <19         |
|                               |             |