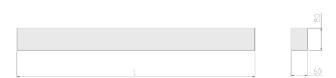

#### Specification text

Surface Mount luminaire from the iline 6 family. Symmetrical, Wide lighting distribution, UGR <19. Light output of 3039lm with an efficacy of 117lm/W. Light source colour temperature 4000K and CRI 85. Complete with DALI control gear. Nominal dimensions L1478 x W60 x H80mm. Finished in White.

#### Physical details

| Finish:    | White   |
|------------|---------|
| Length:    | 1478 mm |
| Width:     | 60 mm   |
| Height:    | 80 mm   |
| IP Rating: | IP20    |
|            |         |

**RIDI** GROUP UK