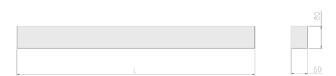

#### Physical details

| Finish:    | Black   |
|------------|---------|
| Length:    | 1478 mm |
| Width:     | 60 mm   |
| Height:    | 80 mm   |
| IP Rating: | IP20    |
|            |         |