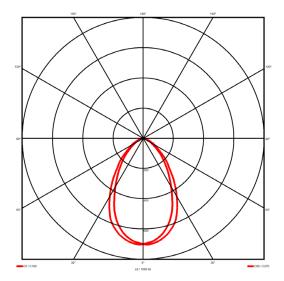

#### Specification text

Surface Mount luminaire from the iline 6 family. Symmetrical, Wide lighting distribution, UGR <19. Light output of 2947.83Im with an efficacy of 113Im/W. Light source colour temperature 3000K and CRI 85. Complete with DALI control gear and self test 3hr emergency. Nominal dimensions L1478 x W60 x H80mm. Finished in Black.

#### Lighting performance

| Output lumens:                | 2947.83 lm  |
|-------------------------------|-------------|
| Efficacy:                     | 113 lm/W    |
| Rated power:                  | 23 W        |
| Control gear:                 | DALI        |
| Dimming range:                | 1-100%      |
| DC Suitable:                  | Yes         |
| Colour temperature:           | 3000 K      |
| MacAdams                      | < 3         |
| CRI:                          | 85          |
| Radiation pattern:            | Symmetrical |
| Beam angle:                   | Wide        |
| Unified glare rating (U.G.R): | <19         |
|                               |             |