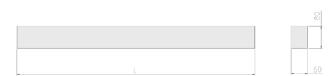

#### Physical details

| Finish:    | Black   |
|------------|---------|
| Length:    | 1478 mm |
| Width:     | 60 mm   |
| Height:    | 80 mm   |
| IP Rating: | IP20    |
|            |         |

The details provided in this data sheet were prepared with due care but are still subject to error. We retain the right to make formal, technical and pricing changes. © 22/01/25 RIDI Lighting Ltd, Units 8 & 9 The Marshgate Centre, Harlow Business Park, Parkway, Harlow, Essex, CM19 5QP.