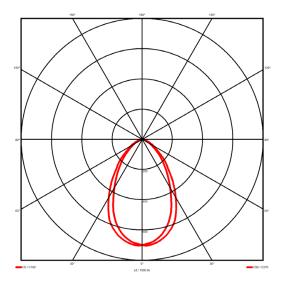

#### Specification text

Surface Mount luminaire from the iline 6 family. Symmetrical, Wide lighting distribution, UGR <19. Light output of 2947.83lm with an efficacy of 113lm/W. Light source colour temperature 3000K and CRI 85. Complete with DALI control gear and DALI test 3hr emergency. Nominal dimensions L1478 x W60 x H80mm. Finished in Black.

### Lighting performance

| Output lumens:                | 2947.83 lm  |
|-------------------------------|-------------|
| Efficacy:                     | 113 lm/W    |
| Rated power:                  | 23 W        |
| Control gear:                 | DALI        |
| Dimming range:                | 1-100%      |
| DC Suitable:                  | Yes         |
| Colour temperature:           | 3000 K      |
| MacAdams                      | < 3         |
| CRI:                          | 85          |
| Radiation pattern:            | Symmetrical |
| Beam angle:                   | Wide        |
| Unified glare rating (U.G.R): | <19         |
|                               |             |