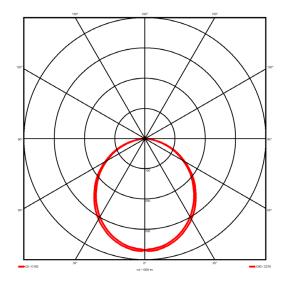

#### Specification text

Recessed luminaire from the iline 6 family. Symmetrical, Wide lighting distribution, UGR <22. Light output of 2670lm with an efficacy of 127lm/W. Light source colour temperature 4000K and CRI 85. Complete with DALI control gear and self test 3hr emergency. Nominal dimensions L1214 x W76 x H76.5mm. Finished in Grey.

#### Lighting performance

| Output lumens:                | 2670 lm     |
|-------------------------------|-------------|
| Efficacy:                     | 127 lm/W    |
| Rated power:                  | 0 W 0       |
| Control gear:                 | DALI        |
| Dimming range:                | 1-100%      |
| DC Suitable:                  | Yes         |
| Colour temperature:           | 4000 K      |
| MacAdams                      | < 3         |
| CRI:                          | 85          |
| Radiation pattern:            | Symmetrical |
| Beam angle:                   | Wide        |
| Unified glare rating (U.G.R): | <22         |
|                               |             |