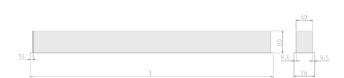

## Specification text

Recessed luminaire from the iline 6 family. Symmetrical, Wide lighting distribution, UGR <22. Light output of 2670lm with an efficacy of 127lm/W. Light source colour temperature 4000K and CRI 85. Complete with DALI control gear and DALI test 3hr emergency. Nominal dimensions L1214 x W76 x H76.5mm. Finished in Grey.

## Physical details

Unified glare rating (U.G.R):

 Finish:
 Grey

 Length:
 1214 mm

 Width:
 76 mm

 Height:
 76.5 mm

 IP Rating:
 IP20

<22