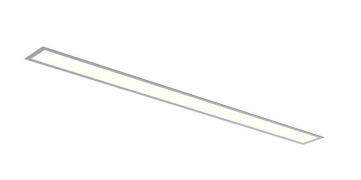

## Specification text

Recessed luminaire from the iline 6 family. Symmetrical, Wide lighting distribution, UGR <22. Light output of 2670lm with an efficacy of 127lm/W. Light source colour temperature 4000K and CRI 85. Complete with DALI control gear and DALI test 3hr emergency. Nominal dimensions L1214 x W76 x H76.5mm. Finished in Grey.

## Physical details

Unified glare rating (U.G.R):

 Finish:
 Grey

 Length:
 1214 mm

 Width:
 76 mm

 Height:
 76.5 mm

 IP Rating:
 IP20

<22