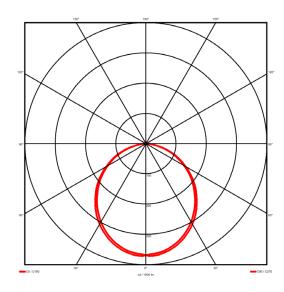

## Lighting performance

Output lumens: 2670 lm 127 lm/W Efficacy: Rated power: 0 W Control gear: DALI Dimming range: 1-100% DC Suitable: Yes 4000 K Colour temperature: MacAdams < 3 CRI: 85 Radiation pattern: Symmetrical

Beam angle: Wide
Unified glare rating (U.G.R): <22