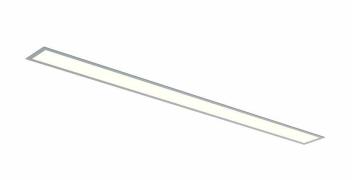

## Luminaire type

Product reference: IL6-R-1214-840M-DAD-OP-FGE

Article Number: 97-IL600131E

Product type: Recessed

Mounting type: Recessed

Applications: Office, General and Retail

## Specification text

Recessed luminaire from the iline 6 family. Symmetrical, Wide lighting distribution, UGR <22. Light output of 2670lm with an efficacy of 127lm/W. Light source colour temperature 4000K and CRI 85. Complete with DALI control gear and manual test 3hr emergency. Nominal dimensions L1214 x W76 x H76.5mm. Finished in Grey.

## Physical details

 Finish:
 Grey

 Length:
 1214 mm

 Width:
 76 mm

 Height:
 76.5 mm

 IP Rating:
 IP20