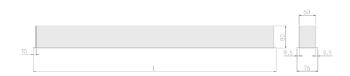

## Specification text

Recessed luminaire from the iline 6 family. Symmetrical, Wide lighting distribution, UGR <22. Light output of 2670lm with an efficacy of 127lm/W. Light source colour temperature 4000K and CRI 85. Complete with DALI control gear and manual test 3hr emergency. Nominal dimensions L1214 x W76 x H76.5mm. Finished in Grey.

## Physical details

 Finish:
 Grey

 Length:
 1214 mm

 Width:
 76 mm

 Height:
 76.5 mm

 IP Rating:
 IP20